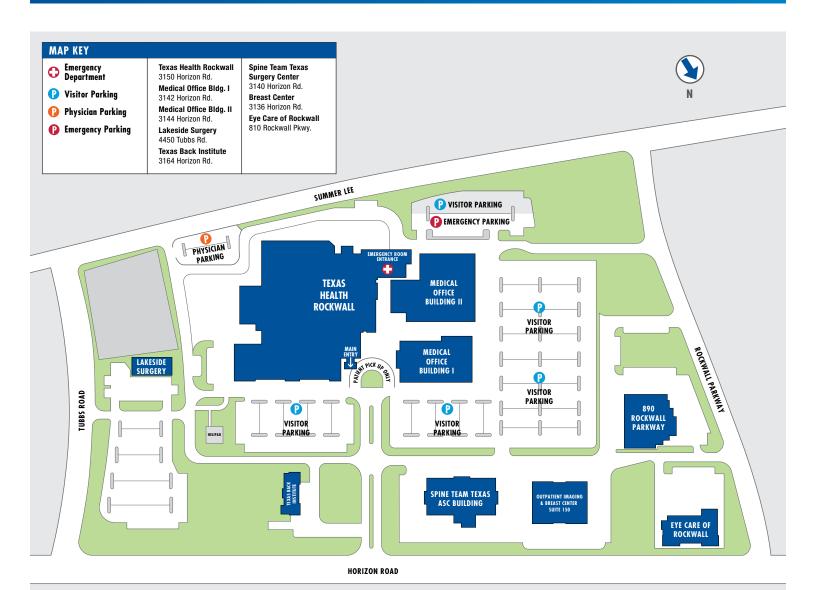

# **Parking**

All campus parking is free of charge. Patient and visitor parking is available in front of the hospital and medical office buildings. The circle drive in front of the hospital is for patient drop off or pick up only.

# Free parking is available for all patients and visitors on the Texas Health Rockwall campus.

Star Transit is a public bus transportation service in Rockwall County. To schedule a ride please call 877-631-5278.

#### **Main Hospital Address**

3150 Horizon Rd., Rockwall, TX 75032

**Phone Number** 469-698-1000

#### **Outpatient Imaging Center**

3136 Horizon Rd., #140, Rockwall, TX 75032

**Phone Number** 469-698-1537

# Rockwall Women's Imaging & Breast Center

3136 Horizon Rd., #150, Rockwall, TX 75032

**Phone Number** 469-698-1330